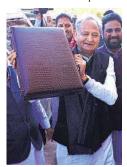

the BIP had announced in her gov ent's last Budget in February

Chief Minister Ashok Gehlot arrives to present the state Budget; former CM Vasundhara Raje at the Assembly in Jaipur on Friday. Rohit Jain Paras

only sat through the entire duonly sat through the entire du-ration of Gehlot's three-hour-plus speech but also attacked the CM when he erroneously read out portions from his previous year's Budget speech. "This is sheer carelessness," Raje said.